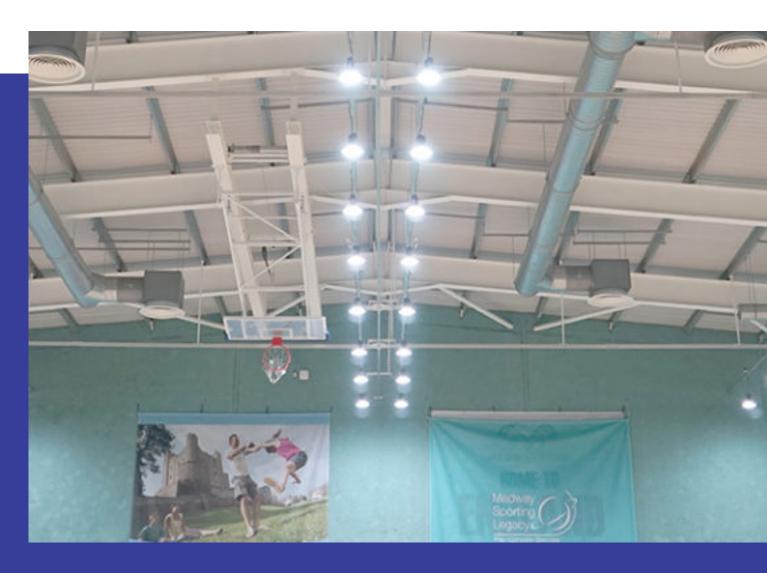

#### The Solution

The existing 400 watt low bay light fittings omitted low lux levels. NCS replaced the existing fittings with 126 Gigaterra 100W EFL high bay lights. The lighting installation took place outside of peak hours, minimising disruption to users.

#### **Benefits**

Medway Park now has bright, clear lighting in their sports hall and squash courts, creating an environment that is welcoming for users.;The new LED solution provides light levels over 600 lux, which meets Sport England's national standard, and Medway Park continues to promote itself as a Centre Sporting Excellence for the region. The lighting in the 12-court multi-use sports hall provides ideal conditions for elite sport, including tournaments and training camps for badminton, basketball, judo and volleyball.